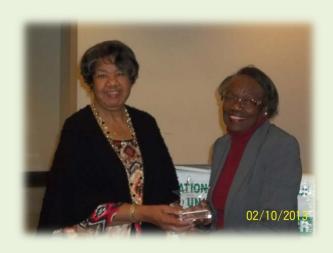

Nominating Chairperson Lillie Tobin Jackson presenting Culver Star to Matteal Kirby.